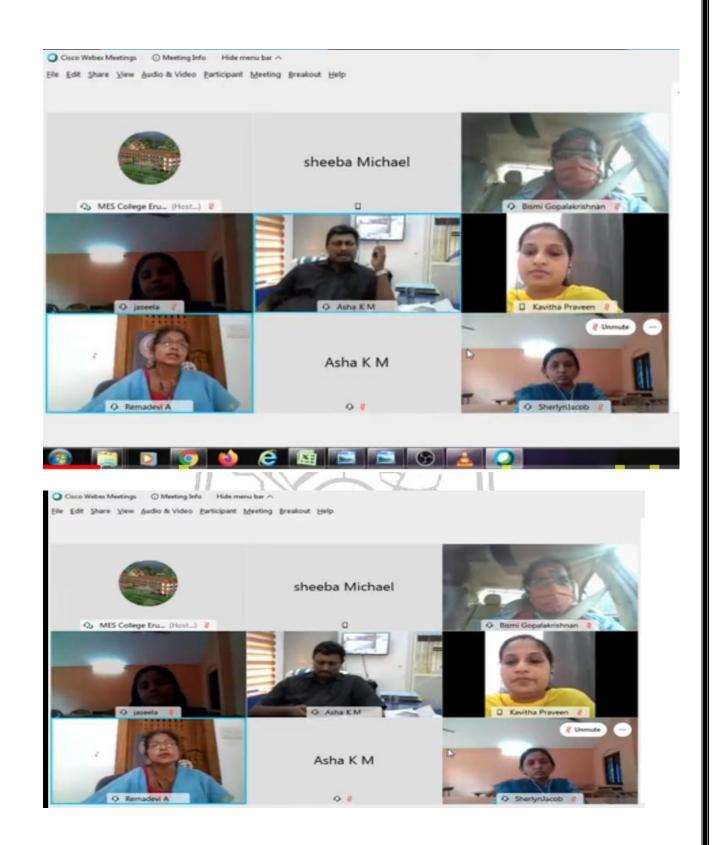

### A Webinar on "An Introduction to Intellectual Property Rights and Their Importance in Indian Context"

A national webinar on "An Introduction to Intellectual Property Rights and Their Importance in Indian Context" for Academicians, Research scholars, Faculty members and students of different discipline was conducted by Intellectual Property Rights Cell in association with IQAC. Dr. Bismi Gopalakrishnan(Dean, Faculty of Law, Prof. and Head- School of Indian legal thought, Mahatma Gandhi University Kottayam was the resource person. The webinar was conducted on 19 November 2020 from 3PM to 5PM through Cisco Webex platform and YouTube. The webinar commenced with recorded college prayer followed by welcome speech by Mrs.Jaseela Haneefa, Co-ordinator IPR Cell and Assistant Professor Department of Commerce. In her welcome speech she highlighted the significance and the relevance of knowledge about IPR among the general public. An introductory speech was delivered by Mrs.Remadevi A, Coordinator IQAC and vice Principal, she mentioned the importance of IPR in recent times.

Principal Mr.. Maheen M.N delivered the presidential address, in his presidential address he highlighted the importance of IPR in higher education.Mr.Jithesh K.S,Vice Principal academic and training, introduced the chief guest.Chief guest Dr. Bismi Gopalakrishnan inaugurated the meetinG. 150 participants including Academicians, Research Scholars, faculty members and Students from different disciplines throughout the nation participated in the programme.

The participants raised their questions in the chat box and Mrs.. Sheba Michael (The Dean of Students welfare, MES College, Erumely) discussed the questions with resourse person and finally the vote of thanks was delivered by Kavitha P D (CDC Director, MES College Erumely).