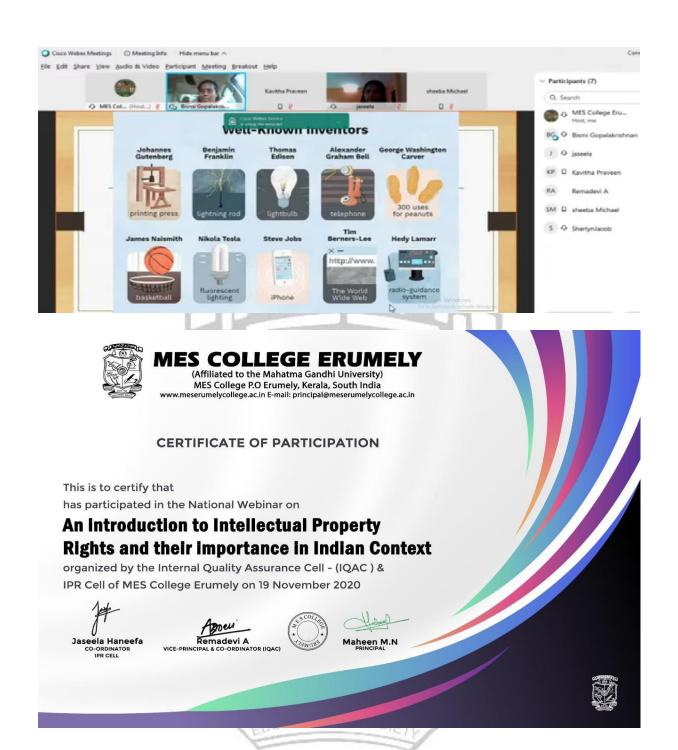

The Technical Session on "An Introduction to Intellectual Property Rights and Their Importance in Indian Context" was delivered by the resource person Dr. Bismi Gopalakrishnan – Dean, Faculty of Law, Prof. And Head School of Indian legal thought, Mahatma Gandhi University Kottayam. She explained the idea of Intellectual property (IP) in simple words. The seminar began with the history of Intellectual Property from beginning to evolving phase. Subsequently explaining the formation of the World Intellectual Property Organization and its roles and functions like, IPR agreement administration, IPR Practices harmonization. Further she explained the Indian scenario of Intellectual Property Office in India were also explained in the session. Finally explaining the process of filing the Patent application, Copyright application, Trademark application, Design application and the Scheme for facilitating Start-up's Intellectual Property Protection.

Certificates are issued to all participants.