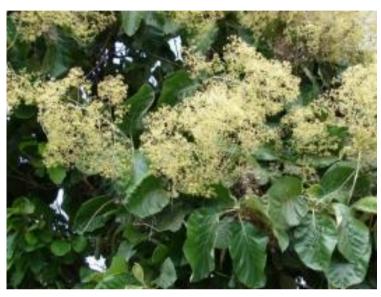

## തേക്ക് Tectona grandis

| Family           | : | Lamiaceae                                                                                                                                                                                              |
|------------------|---|--------------------------------------------------------------------------------------------------------------------------------------------------------------------------------------------------------|
| Synonym          | : | Tectona                                                                                                                                                                                                |
| Common Names     | : | Teak                                                                                                                                                                                                   |
| Flowering Period | : | June - August                                                                                                                                                                                          |
| Distribution     | : | Native to south and southeast Asia,<br>Bangladesh, India, Indonesia, Malaysia, Myanmar, Thailand and Sri<br>Lanka, but is naturalized and cultivated in many countries<br>in Africa and the Caribbean. |
| Habitat          | : | Found in a variety of habitats and climatic conditions                                                                                                                                                 |
| Habit            | : | Tree                                                                                                                                                                                                   |