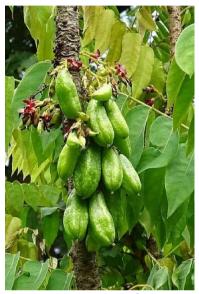

## **MES COLLEGE ERUMELY**

ഇലുമ്പി

## Averrhoa bilimbi

| Family           | : | Oxalidaceae                                                                                                                                           |
|------------------|---|-------------------------------------------------------------------------------------------------------------------------------------------------------|
| Synonym          | : | Averrhoa abtusangulata Stokes                                                                                                                         |
| Common Names     | : | Bilimbi, cucumber tree, or tree sorrel                                                                                                                |
| Flowering Period | : | February - April                                                                                                                                      |
| Distribution     | : | Indonesia, Timor-Leste, the Philippines, Sri<br>Lanka, Bangladesh, Maldives, Myanmar, Malaysia and also<br>common in other Southeast Asian countries. |
| Habitat          | : | Tropical tree                                                                                                                                         |
| Habit            | : | Tree                                                                                                                                                  |