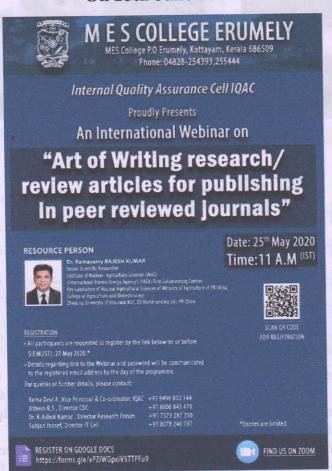

## THE INTERNAL QUALITY ASSURANCE CELL, MES COLLEGE ERUMELY

**Organize** 

A National Webinar on

"ART OF WRITING RESEARCH / REVIEW ARTICLES FOR

PUBLISHING IN PEER JOURNALS"

On 25th June 2020.

There are more than 300 participants from different parts of the country participated in the Webinar. The Webinar was Inaugurated by the Principal of MES College Erumely Mr. Maheen M.N, and was chaired by P.H.Najeeb Chairman MES College Erumely. Dr.Fazal Gafoor, President Muslim Educational Society, too shared his views on this occasion. He appreciated the step taken by the College for improving the quality of Research papers.

Lully

Dr. Ramaswami Rajesh Kumar (senior Scientific Researcher INAS, China), was the Resource person.

He spoke about the various aspects of Research and methodology and the session was very helpful for all who are going to pursue Research in various Disciplines and PhD students. He discussed all the criteria and points with the PowerPoint presentation. The webinar was ended with an interactive section moderate by Mrs.Sheeba Michael, Dean of student welfare. The webinar was concluded with a vote of thanks by Mrs. Remadevi A, Vice-Principal and IQAC Coordinator MES College Erumely. The e-certificates of participation of the webinar were then mailed to all participants.