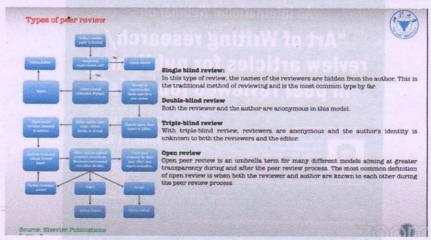

Lully

Dr. Ramaswami Rajesh Kumar (senior Scientific Researcher INAS, China), was the Resource person.

He spoke about the various aspects of Research and methodology and the session was very helpful for all who are going to pursue Research in various Disciplines and PhD students. He discussed all the criteria and points with the PowerPoint presentation. The webinar was ended with an interactive section moderate by Mrs.Sheeba Michael, Dean of student welfare. The webinar was concluded with a vote of thanks by Mrs. Remadevi A, Vice-Principal and IQAC Coordinator MES College Erumely. The e-certificates of participation of the webinar were then mailed to all participants.