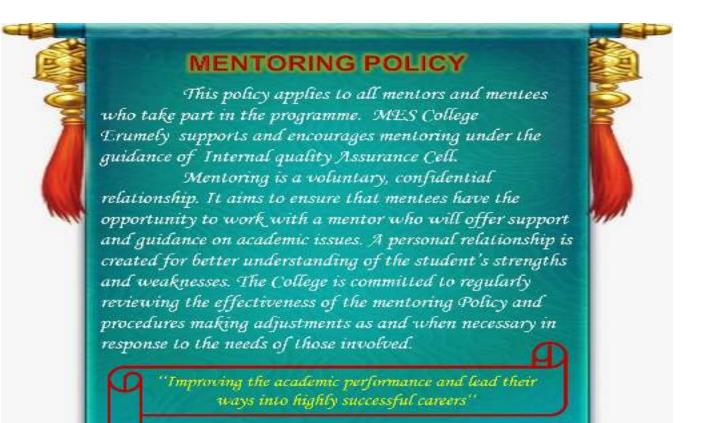

In our college each student in a department is under the supervision of the Head of the department. Each batch/class is assigned a class supervisor to support students. Each teacher should be assigned as the mentor of some of the students of all batches/ classes and guide them. Mentors will continue for the same group of students from admission till their graduation. MES Mentoring System has well defined <u>POLICIES AND PROCEDURES</u>.