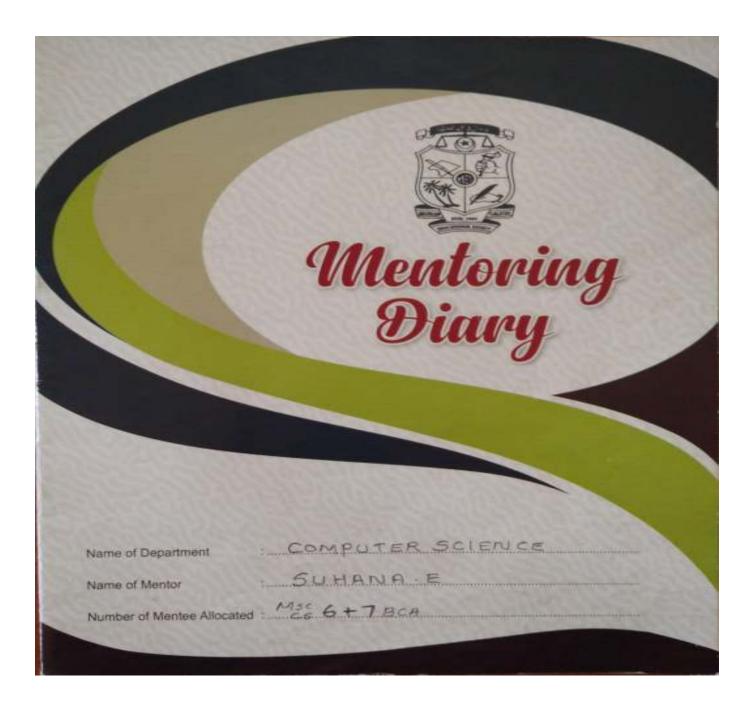

Mentors recorded the details of each contact session in the Mentors Handbook '<u>Mentoring Diary</u>'. They submitted the Handbook with Mentee record, which was duly countersigned by the Mentor, Head of the Department, coordinator of the mentoring cell, coordinator of the Internal Quality Assurance Cell and the Principal, at the end of the academic year.