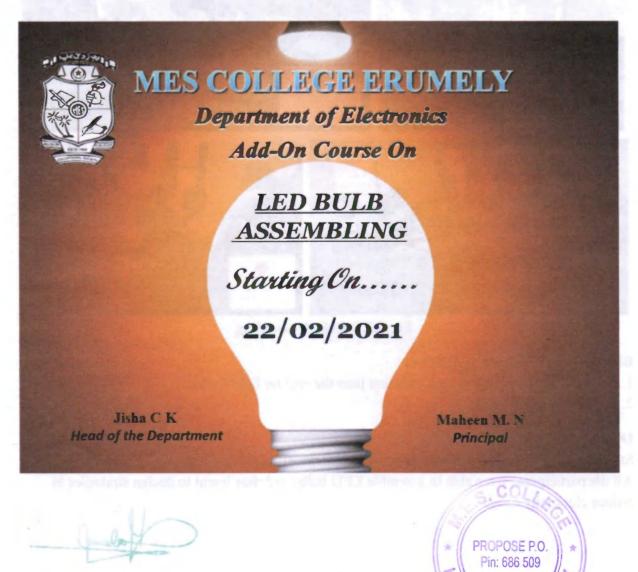

Fig: LED Bulb Assembling

## DEPARTMENT OF ELECTRONICS ADD ON COURSE (2020-21) LED BULB ASSEMBLING

The department of Electronics conducted an add-on course on LED bulb assembling during the academic year 2020-21. The duration of this course is 30hrs and one hour training was given daily after the regular class hours .20 students of P.G and U.G classes were participated in this course. All the raw materials were purchased by contacting a dealer directly and the students assembled those parts by parts. The LED board, aluminium heatsink plate, plastic housing and the metal caps are the main parts required to assemble LED bulbs. We assembled 100 numbers of 9w LED bulbs.