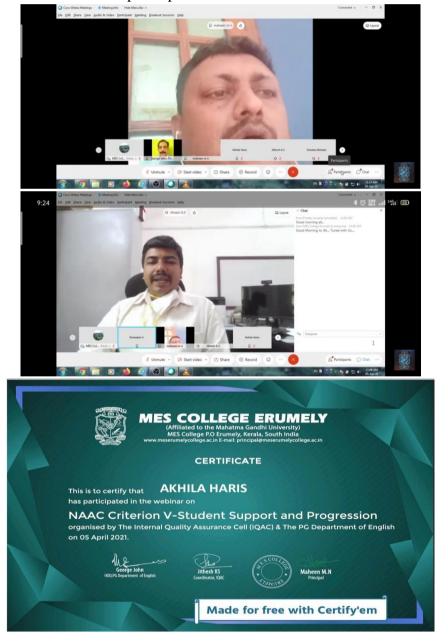

#### WEBINAR REPORT

The National Webinar on NAAC Criterion 5 Student Support and Progression for academicians, research scholars and faculty members of different disciplines was conducted on 5<sup>th</sup> April 2021 by the PG department of English in association with IQAC MES College Erumely.

#### **DISCUSSION SESSION**

The participants asked their questions through a chat box and Ms. AkhilaHaris (Assistant Professor PG department of English) discussed the questions with the resource person for the participants. The programme was ended with vote of thanks by Mrs. Sheeba Michael (Criterion 5 head and Assistant Professor PG department of English.

Certificates were issued to all the participants.