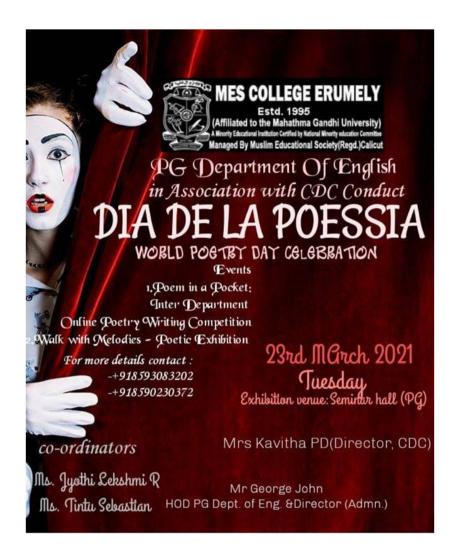

## WORLD POETRY DAY CELEBRATION

As part of World Poetry Day Celebration the PG department of English organized an online poetry competition Poem in a Pocket and an exhibition DIA DE LA POESSIA on 22nd and 23rd March respectively.

The poetry writing competition "Poem in a Pocket" was conducted on 22nd February 2021 from 7pm - 8pm.15 students participated in the competition. Ms. Linchu Maria Abraham of M.Com Finance and Tax secured First prize and Ms. Silpa Santhosh of M.Com Management and IT secured second prize in the competition.

An exhibition on the history of Poetry was conducted on 23 February 2021 at the seminar hall. The exhibition was inaugurated by Mr.Maheen M.N, principal MES College, Erumely. Students and faculties were allowed to visit the exhibition from 10am to 2pm. Students and faculties from various departments visited the exhibition.

## **Inaugural Ceremony of World Poetry Day Celebration**

Date - 23/03/2021

**Venue - Seminar Hall** 

Welcome - Mrs. Sheeba Michael

Presidential address - Mr. George John, HOD P. G Department of English

Inaugural address - Mr. Maheen M.N, Principal

Felicitation - Mr. Jithesh KS, Director, Academics and training

Mrs. Kavitha P. D, Director CDC

Vote of Thanks - Ms. Jyothi Lakshmi.