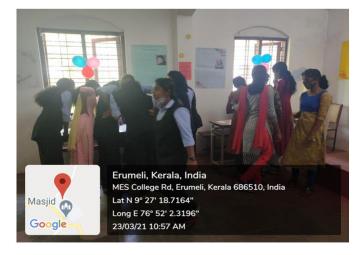

An exhibition on the history of Poetry was conducted on 23 February 2021 at the seminar hall. The exhibition was inaugurated by Mr.Maheen M.N, principal MES College, Erumely. Students and faculties were allowed to visit the exhibition from 10am to 2pm. Students and faculties from various departments visited the exhibition.