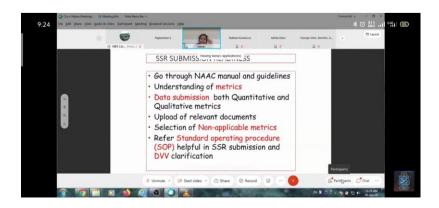

#### TECHNICAL SESSION

The technical session on NAAC Criterion 5 Student Support and Progression was handled by Dr. Leena Varghese, Assistant Professor department of Commerce and IQAC Coordinator Al-Ameen College Edathala. The session was completely focused on the importance of NAAC Criterion 5 and its documentation. Every aspect of Criterion 5 was explained in detail with examples. She explained the documentation process of different aspects of the Criterion. The resource person ended the session by giving an overall view of NAAC Criterion 5.