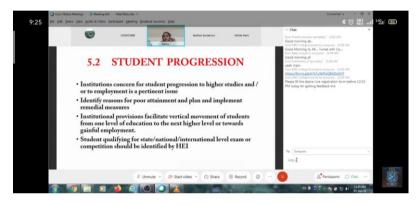

#### TECHNICAL SESSION

The technical session on NAAC Criterion 5 Student Support and Progression was handled by Dr. Leena Varghese, Assistant Professor department of Commerce and IQAC Coordinator Al-Ameen College Edathala. The session was completely focused on the importance of NAAC Criterion 5 and its documentation. Every aspect of Criterion 5 was explained in detail with examples. She explained the documentation process of different aspects of the Criterion. The resource person ended the session by giving an overall view of NAAC Criterion 5.