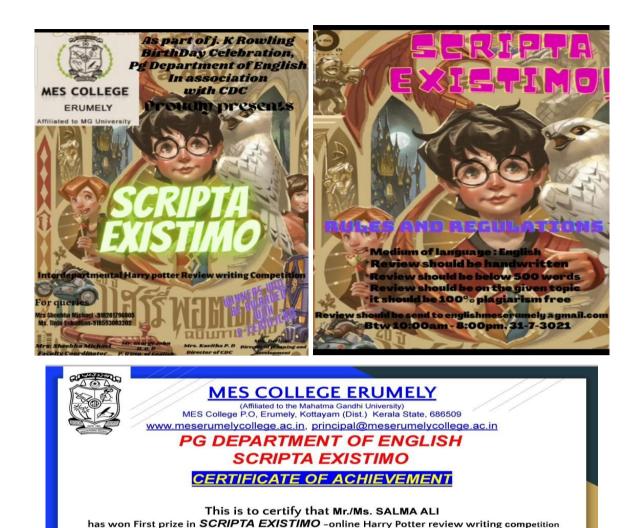

#### **SCRIPTA EXISTIMO**

Department of English conducted an Online Review Writing Competition on J K Rowling's birthday on 31 July 2021. The competition was held only for the students of MES College, Erumely. The first and second places were secured by Miss Salma Ali(S2MSW) and Miss Archana Sabu(S4 MSW) respectively. The third prize was shared by Miss Ahalya Manoj (S3 BCA) and Mr. Amal Vinod(S3 B.Com Tax). E Certificates were issued to the winners.

#### **PARTICIPANT'S LIST**

| 1.Mr. Amal Vinod    | S3 B.Com Tax |
|---------------------|--------------|
| 2.Miss Ahalya Manoj | S3 BCA       |
| 3.Miss Archana Sabu | S4 MSW       |
| 4. Miss Salma Ali   | S2MSW        |

#### WINNER'S LIST

FIRST PRIZE- Miss Salma Ali(S2MSW) SECOND PRIZE- Archana Sabu(S4 MSW)

THIRD PRIZE- Miss Ahalya Manoj (S3 BCA) Mr. Amal Vinod(S3 B.Com Tax).