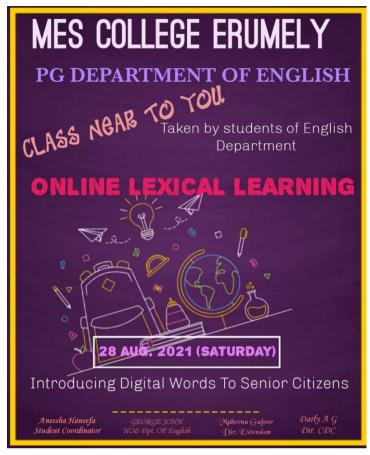

#### CLASS NEAR YOU: ONLINE LEXICAL LEARNING PROGRAMME

Mr. Maheen M N

Mrs. Kavitha P D

conducted on 31 July 2021 by the

PG DEPARTMENT OF ENGLISH in association with CDC,

MES COLLEGE, Erumely.

lh =

Mr. George John

The PG Department of English has conducted an Online Lexical Learning programme in five different localities in Pathanamthitta and Kottayam district on 28 August 2021. Ability to read, write and comprehend a written document, these are the necessary needs of every individual. As part of modernization and development, the language of communication has also encountered tremendous transformations in recent times. Today we are living in a society where the English language has gotten much more attention and usage than our mother tongues. Thus, the ability to comprehend documents written in English language is a necessity of the time. But still there are many people who lack the efficiency to read and write in English.

# PARTICIPANT'S LIST

| 1. Sam P Samuel     | Vechoochira  | 10. Pushpa Madhu              | Mundakayam   |
|---------------------|--------------|-------------------------------|--------------|
| 2. Muhammad Haneefa | Chunkappara  | 11. Thomas Tb                 | Vakayar      |
| 3. Elsy Mathew      | Vechoochira  | 12. Bency Mathew              | Vakayar      |
| 4. Jasmine Thomas   | Chunkappara  | 13. Achsah Sam                | Chunkappara  |
| 5. Sajeev Pk        | Chamampathal | 14. Aneesha Haneefa           | Vechoochira  |
| 6. Sunaja Santhosh  | Chamampathal | 15. Jomscy O M                | Kunnamppally |
| 7. Rosamma Thomas   | Kunnamppally | 16. Revathy Jeby              | Mundakayam   |
| 8. Jessy Mathai     | Kunnamppally | 17. Arya P Sajeev             | Chamampathal |
| 9. Jeby Kt          | Mundakayam   | 18. Thobiya Elizabeth Thomaws | Vakayar      |