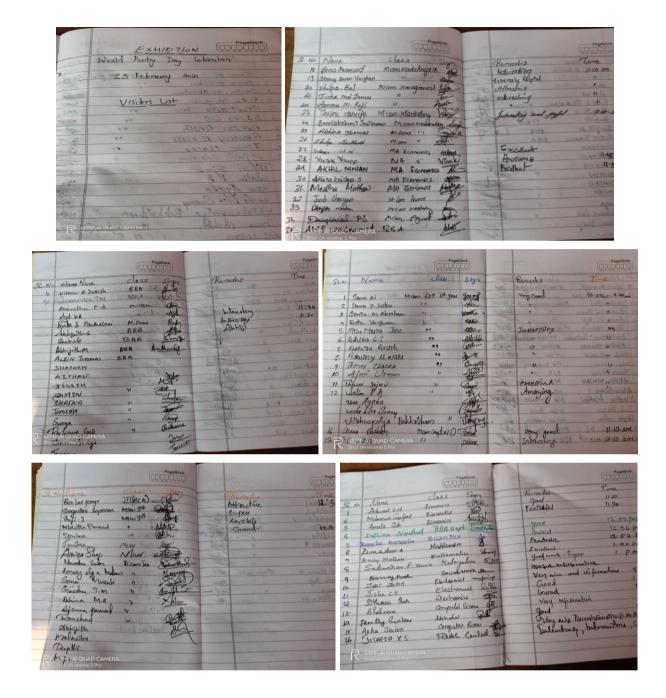

An exhibition on the history of Poetry was conducted on 23 February 2021 at the seminar hall. The exhibition was inaugurated by Mr.Maheen M.N, principal MES College, Erumely. Students and faculties were allowed to visit the exhibition from 10am to 2pm. Students and faculties from various departments visited the exhibition.