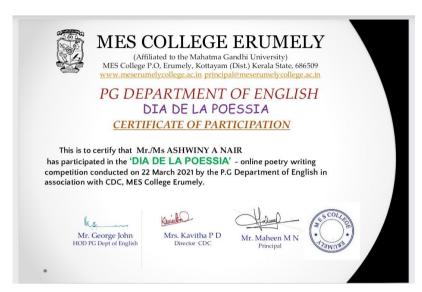

## WORLD POETRY DAY CELEBRATION

As part of World Poetry Day Celebration the PG department of English organized an online poetry competition Poem in a Pocket and an exhibition DIA DE LA POESSIA on 22nd and 23rd March respectively.