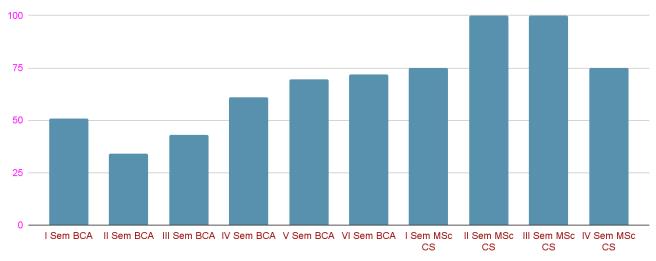

### No. of students registered:

| BCA (2016-19)  |          |     |    |   |    | MSc CS (2 | 2017- 19) |     |    |
|----------------|----------|-----|----|---|----|-----------|-----------|-----|----|
|                | Semester |     |    |   |    |           |           |     |    |
| I              | II       | III | IV | V | VI | I         | II        | III | IV |
| 52 50 46 46 43 |          |     |    | 4 | 4  | 4         | 4         |     |    |

#### No. of students appeared:

| BCA (2016-19) |          |     |    |    | N  | ISc CS ( | 2017- 19 | 9)  |    |
|---------------|----------|-----|----|----|----|----------|----------|-----|----|
|               | Semester |     |    |    |    |          |          |     |    |
| I             | II       | III | IV | v  | VI | I        | II       | III | IV |
| 52            | 50       | 46  | 46 | 46 | 43 | 4        | 4        | 4   | 4  |

| RESULT   | BCA (2016-19) |    |     |    |       |    |    | MSc CS ( | 2017- 19) |    |
|----------|---------------|----|-----|----|-------|----|----|----------|-----------|----|
| Semester | Ι             | п  | III | IV | v     | VI | Ι  | II       | III       | IV |
| Pass     | 27            | 17 | 20  | 28 | 32    | 31 | 3  | 4        | 4         | 3  |
| %        | 51            | 34 | 43  | 61 | 69.56 | 72 | 75 | 100      | 100       | 75 |