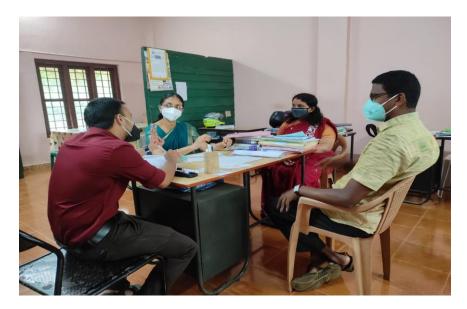

## **Online Parent Teacher Meeting 2021**

(18th June 2021, Friday - & 7.30 to 9.30pm)

A common Parent teacher meeting of all students of this department was conducted.All faculties and students of this department and parents participated in this meeting.Mr.Jais John,faculty of this department ,welcomed all to the function.Mrs.Jisha C.K,HOD,presided over the meeting.

In this meeting the performance of students were discussed with their parents. Teachers provided all necessary information in a very detailed and understanding manner. Parents were given feedbacks about their wards. Also discussed the strengths and areas of improvements. The

suggestions of the parents were noted. The parents interacted one to one with the respective classteachers. Apart from the usual discussion on attendance and progress, teachers interacted with parents to make them aware of the student's current online learning process. Issues like connectivity problems and internet facility were discussed. Though there are certain difficulties in online sessions, many parents appreciate the efforts made by our college for the successful conduction of online classes.

The meeting was ended with a vote of thanks by Sithara Sha, faculty of department of Electronics.