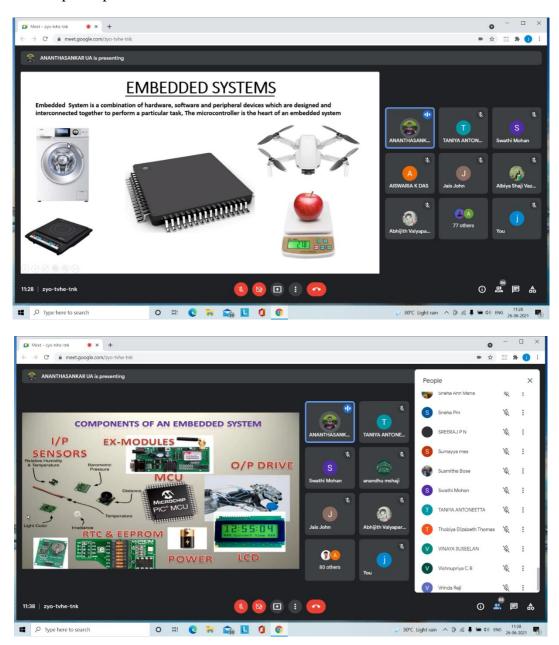

#### **Technical session**

The resource person, Mr. Ananthasankar, discussed the basic concepts of embedded systems relating with best suitable real life examples. He inspired the audience by a live display of programming of a LED circuit and its working when different delay timings are provided. Around 90 students from various institutions attended the talk. The overall session discussion benefitted the participants.