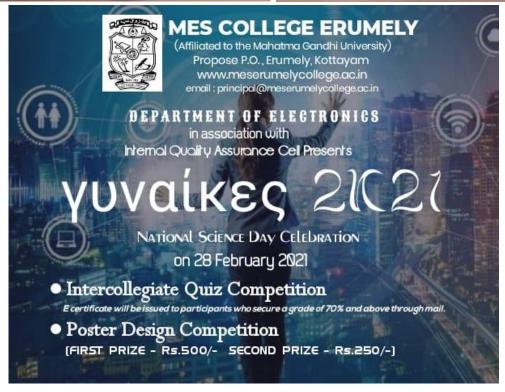

## **National Science Day celebration**

National Science Day is celebrated to spread a message about the importance of science used in the daily life. This year the celebrations aim to motivate the students to gain hands on experience in science. In the year 2021, the theme is 'future of Science, technology and innovation: impacts on education, skills and work.

The celebrations on National Science day, on 28th **February**, the Electronics Association of students in our college conducted online intercollegiate quiz and poster designing competitions.

## Online quiz competition

25 numbers of questions from different fields of science were prepared by the students of this department. Around 100 students from various institutions participated in the quiz competition and Certificates were issued those who scored above 70% mark.

## **Online Poster designing Competition**

Women in science comprise only a small percentage. Gender inequality played a major role in the exclusion of women in major developmental activities. It is essential that from the very beginning, girls are attracted towards science. With an aim to communicate with women scientists of coming generations and give them an inspiring message we decided the theme of our poster designing competition as 'Women in Technology'. Out of 12 entries, Mr. Kiran Joseph from department of Electronics, MES College Erumely secured the first prize (500Rs.cash prize and certificate) and Ms. Athira, Kristjyothi College Changanacherry secured the second prize(250Rs.cash prize and certificate).