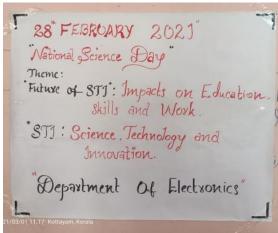

## **National Science Day celebration**

National Science Day is celebrated to spread a message about the importance of science used in the daily life. This year the celebrations aim to motivate the students to gain hands on experience in science. In the year 2021, the theme is 'future of Science, technology and innovation: impacts on education, skills and work.

The celebrations on National Science day, on 28th **February**, the Electronics Association of students in our college conducted online intercollegiate quiz and poster designing competitions.