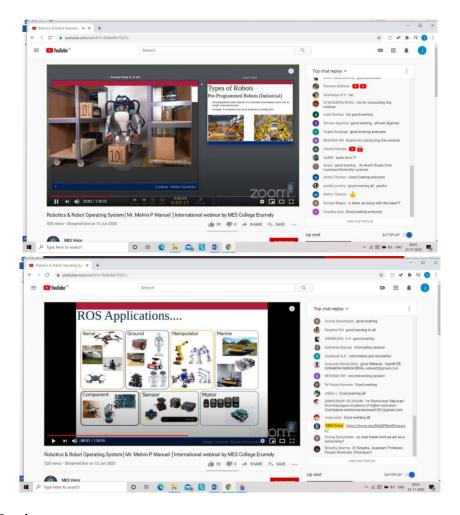

## One Day International webinar on Robotics and Robot Operating Systems

The Department of Electronics in association with IQAC conducted an international webinar in zoom application on "Robotics and Robot Operating systems" for the students, scholars and teaching faculties on 13<sup>th</sup> June 2020.

**Resource Person**: Mr. Melvin P Manuel, Research Scholar and graduate teaching assistant, University of Detroit Mercy, Michigan, USA

Date & Time: 13/6/2020, 4.00 PM - 5.00 PM

#### **Technical session**

The resource person, Mr. Melvin P Manuel, discussed the basic concepts used in the technology relating with best suitable real life examples which are essential for the understanding of technology. He projected a clear understanding of the importance of intelligent robots and Robot operating systems. He inspired the audience by lively interacting on topics on types of robots, features of ROS, ROS software's etc and on interesting videos. Around 500 people from various countries like U.S, U.K, Philippines and Morocco attended the webinar. The objective of the webinar was achieved. The overall session discussion benefitted the participants.