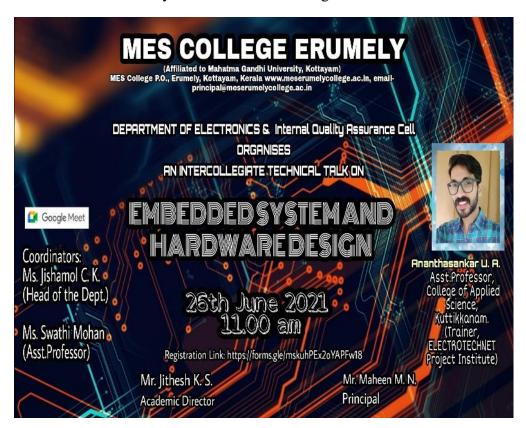

### **Technical talk**

The department of Electronics in association with IQAC conducted an intercollegiate technical talk on 'Embedded System and hardware design on 26<sup>th</sup> June 2021.

The Department of Electronics in association with IQAC conducted an intercollegiate technical talk in googlemeet on "Embedded System and Hardware design" on 26<sup>th</sup> June 2021. Resource person: Mr. AnanthaSankar U.A (Asst. Professor, CAS Kuttikkanam, Trainer-ElectrotechnetProjectInstitute)