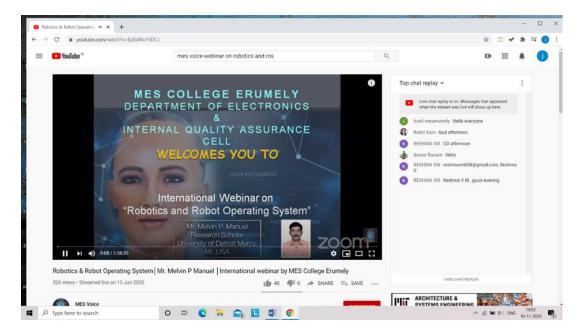

## One Day International webinar on Robotics and Robot Operating Systems

The Department of Electronics in association with IQAC conducted an international webinar in zoom application on "Robotics and Robot Operating systems" for the students, scholars and teaching faculties on 13<sup>th</sup> June 2020.

#### **Technical session**

The resource person, Mr. Melvin P Manuel, discussed the basic concepts used in the technology relating with best suitable real life examples which are essential for the understanding of technology. He projected a clear understanding of the importance of intelligent robots and Robot operating systems. He inspired the audience by lively interacting on topics on types of robots, features of ROS, ROS software's etc and on interesting videos. Around 500 people from various countries like U.S, U.K, Philippines and Morocco attended the webinar. The objective of the webinar was achieved. The overall session discussion benefitted the participants.