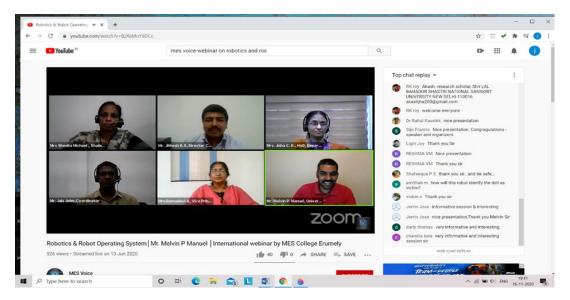

#### **Technical session**

The resource person, Mr. Melvin P Manuel, discussed the basic concepts used in the technology relating with best suitable real life examples which are essential for the understanding of technology. He projected a clear understanding of the importance of intelligent robots and Robot operating systems. He inspired the audience by lively interacting on topics on types of robots, features of ROS, ROS software's etc and on interesting videos. Around 500 people from various countries like U.S, U.K, Philippines and Morocco attended the webinar. The objective of the webinar was achieved. The overall session discussion benefitted the participants.

### **Discussion Session**

Participants were offered the opportunity to present their questions and comments regarding the session in chat box.Mrs.Sheeba Michael dicussed the questions with the resource person and the participants were satisfied with his answers.

The program was ended with a vote of thanks by JitheshK.S,Director,CDC.

The certificates were issued to all the participants.