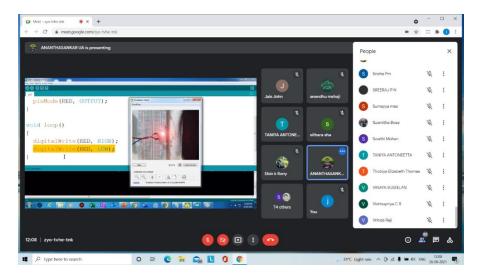

### **Technical talk**

The department of Electronics in association with IQAC conducted an intercollegiate technical talk on 'Embedded System and hardware design on 26<sup>th</sup> June 2021.

The Department of Electronics in association with IQAC conducted an intercollegiate technical talk in googlemeet on "Embedded System and Hardware design" on 26<sup>th</sup> June 2021. Resource person: Mr. AnanthaSankar U.A (Asst. Professor, CAS Kuttikkanam, Trainer-ElectrotechnetProjectInstitute)

### Introduction

The program was started with a silent prayer.Mr.Jais John,Faculty,Department of Electronics delivered the welcome address.The session was inaugurated by Mrs.Jisha C.K,Head of thedepartment.Mrs.SwathiMohan,programcoordinator,introduced the resource person.

#### **Technical session**

The resource person, Mr. Ananthasankar, discussed the basic concepts of embedded systems relating with best suitable real life examples. He inspired the audience by a live display of programming of a LED circuit and its working when different delay timings are provided. Around 90 students from various institutions attended the talk. The overall session discussion benefitted the participants.

## **Discussion Session**

Participants were offered the opportunity to present their questions and comments regarding the session in chat box.Ms.Taniya Christeena Antoneetta discussed the questions with the resource person and the participants were satisfied with his answers. The program was ended with a vote of thanks by Sneha Ann Maria,final year MSc Student and Electronic Association coordinator.