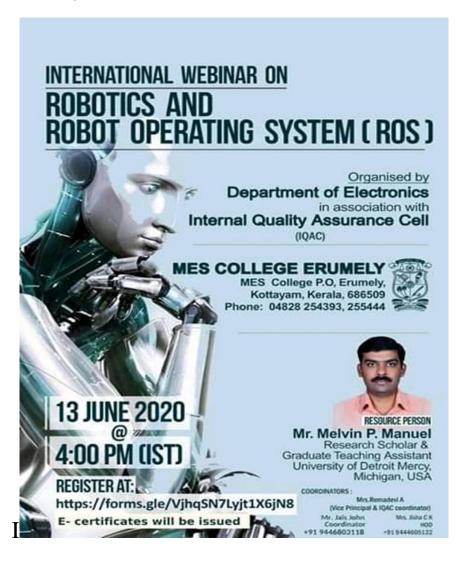

## One Day International webinar on Robotics and Robot Operating Systems

The Department of Electronics in association with IQAC conducted an international webinar in zoom application on "Robotics and Robot Operating systems" for the students, scholars and teaching faculties on 13<sup>th</sup> June 2020.

**Resource Person**: Mr. Melvin P Manuel, Research Scholar and graduate teaching assistant, University of Detroit Mercy, Michigan, USA

Date & Time: 13/6/2020, 4.00 PM - 5.00 PM