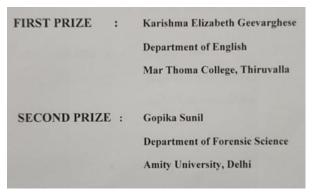

Cash awards, Rs.2000 as first prize and Rs.1000 as second prize, and certificates were distributed to the winners.

# List of Participants Technical Speech Competition

| Sl.No | Name                           | College                               |
|-------|--------------------------------|---------------------------------------|
| 1     | Abhijay S Kumar                | S.B College Changanacherry            |
| 2     | Gopika Sunil                   | Amity University Delhi                |
| 3     | Persis Ammu Stephen            | Amity University Delhi                |
| 4     | Mariam Cherian                 | Marthoma College Thiruvalla           |
| 5     | Gokul Vijay                    | Sreesabareessa College, Murikkumvayal |
| 6     | Mrudhula Mohan                 | Assumption College, changanacherry    |
| 7     | Aswathy A Nair                 | BCM College,Kottayam                  |
| 8     | Alen Chacko Nebu               | St.Dominics College,kanjirappally     |
| 9     | Adithya R                      | CAS, Puthuppally                      |
| 10    | Ashitha Sharma                 | St.Joseph College,Moolamattom         |
| 11    | Aneena Shibu                   | KristuJyothi College,Chethipuzha      |
| 12    | Anju Sunil                     | St.Dominics College,kanjirappally     |
| 13    | Erin Maria john                | MES College,kottayam                  |
| 14    | Karishma Elizabeth Geevarghese | Marthoma College, Thiruvalla          |
| 15    | Githin Paul Rajan              | M.A College,Ramapuram                 |