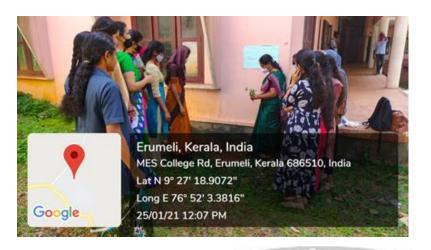

## **National Tourism Day Celebration**

The tourism club observes National Tourism Day on 25 th January 2021. As part of the National tourism day, the Tourism Club of our college creates a herbal garden on our campus. Mr. Rema Devi A, IQAC C0-0rdinator inaugurated the event by planting a medicinal plant. Mrs. Jisha C K, (HOD, Department of Electronics) Mrs. Betty Joseph, (HOD, Department of computer science) and Mrs. Rejoola O M (NSS coordinator and assistant coordinator of the tourism club) delivered greetings to the events.