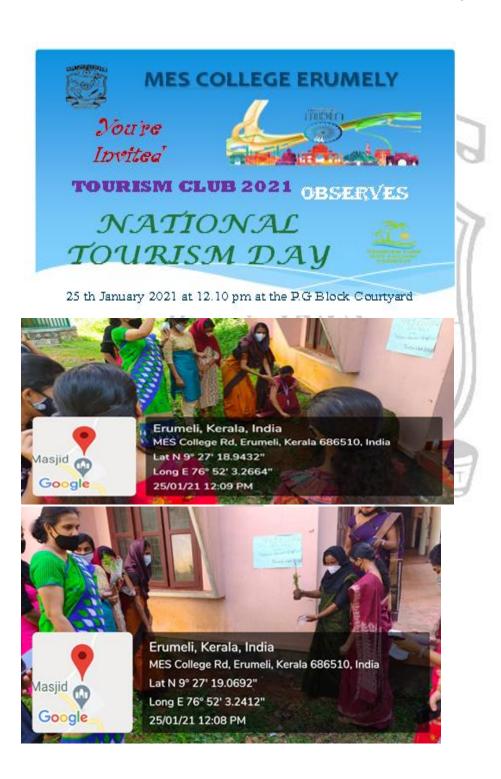

## **National Tourism Day Celebration**

The tourism club observes National Tourism Day on 25 th January 2021. As part of the National tourism day, the Tourism Club of our college creates a herbal garden on our campus. Mr. Rema Devi A, IQAC C0-0rdinator inaugurated the event by planting a medicinal plant. Mrs. Jisha C K, (HOD, Department of Electronics) Mrs. Betty Joseph, (HOD, Department of computer science) and Mrs. Rejoola O M (NSS coordinator and assistant coordinator of the tourism club) delivered greetings to the events.