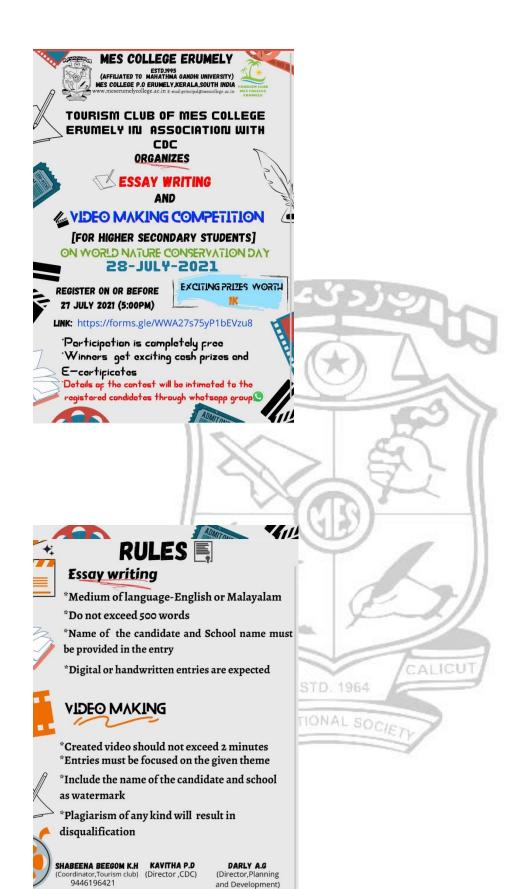

## **World Nature Conservation Day**

The Tourism Club observed World Nature Conservation Day and conducted an online Video making an Essay Writing competition for higher Secondary Students on 28/07/2021. 10 students from various schools participated in the competitions.

The topic for video making is "Coronavirus Pandemic is a Boon for Nature and Biodiversity" and the topic for essay Writing is "Forests and Livelihoods: Sustaining People and Planet."

The participants have uploaded their works through Google Forms shared by the tourism club. Essay writing entries are evaluated by Mrs. Sheeba Michel (Assistant Professor, Department of English) and Tintu Sebastian (Assistant Professor, Department of English). Video-making Entries are evaluated by Mrs. Asha Jaison(Assistant Professor, Department of Computer Science), Mrs.Betty Joseph (Associate Professor, Department of Computer Science), and Mr. Jais John(Assistant Professor, Department of Electronics). Cash Prizes and E- certificates have been distributed for Winners

The participants have uploaded their works through Google Forms shared by the tourism club.

EDUCATIONAL SOCIE

The following are the winners of the competition