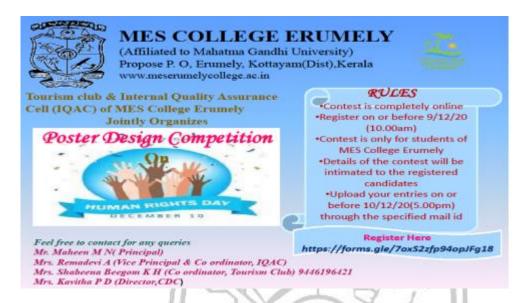

## **Human Right day Celebration**

The Tourism Club celebrated Human Rights Day on 10 th December 2020 and conducted an online competition of 'Poster Designing' with the theme "Freedom of Expression" for the students of M E S College Erumely on 10/12/2020. Altogether 49 students registered for the event. Among them, 9 students participated in the competitions.

The forwarded entries from the students are evaluated by

1. Mr. Jais John

Assistant Professor, Department of Electronics, M E S College Erumely

2, Mrs. Ancy Mathew

Associate professor, Department of mathematics, M E S College Erumely

#### Poster designing Competition

I prize : Abel Kurian Sajan (I year BCA)

II prize : Adithya S (I yr BCA)