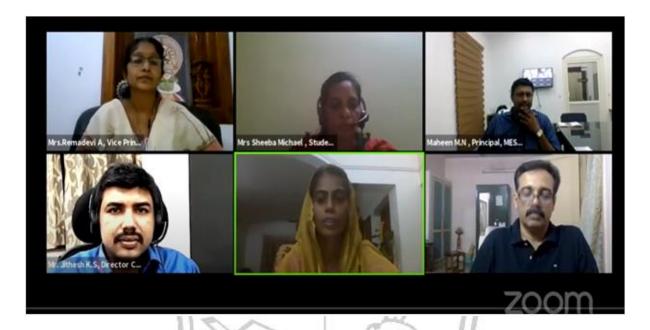

## **Programme Schedule of National webinar**

**Tourism: Prospects and Challenges** 

Date: 23/07/2020

Time: - 7. 00 PM - 8.00 PM

Welcome Speech : Mrs. Shabeena Beegom K H

(Tourism Club Coordinator)

Inaugural address : Mrs. Remadevi A

Vice-principal & Co-ordinator (IQAC)

Introducing Resource Persons : **Mr. Jithesh K S** (Director, CDC)

Session Handled : **Dr.Dileep M R** 

Associate Professor & Vice Principal Pazhassiraja College, Pulpally, Wayanad

ALICU

QA Session, Moderator : Mr. Jithesh K S (Director, CDC)

Vote of Thanks : Mrs. Sheeba Michael

MUSLIN

(Dean of Student Welfare)

National Anthem

WEBINAR REPORT

The national webinar on "Tourism: Prospects and challenges" for Academicians, Faculty members, and students of different disciplines was conducted on 23-07-2020 by Tourism Club in association with IQAC, M E S College, Erumely

**Resource Person:** : Dr.Dileep M R

Associate Professor & Vice Principal

Pazhassiraja College, Pulpally, Wayanad.

**Date & Time** : 23-07-2020; 7.00 PM to 8:00 PM

The webinar commenced with an introduction about the Tourism club by Mrs.Sheeba Michael, Dean of Students Welfare, a warm welcome by Mrs.Shabeena Beegom K H (Co-ordinator of Tourism club & Assistant Professor, Department of Computer Science). Mrs. Remadevi A, Co-ordinator of IQAC and Vice-Principal inaugurated the webinar. Mr. Jithesh K S (CDC, Director) introduced the resource persons to the participants.