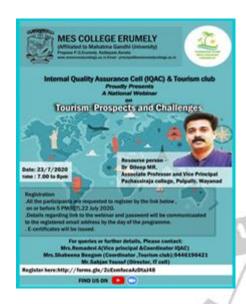

#### **National Webinar**

During the academic year, 2020-21 Tourism club conducted a national webinar on the topic "Tourism: Prospects and Challenges' on 23/7/2020. The Webinar was handled by Dr. Dileep M R, Vice-principal, Pazhassiraja college, Pulpally, Wayanad. Around 250 participants attended the webinar. E –certificates have been issued for all participants who attend the webinar

## **Programme Schedule of National webinar**

**Tourism: Prospects and Challenges** 

Date: 23/07/2020

Time: - 7. 00 PM - 8.00 PM

Welcome Speech : Mrs. Shabeena Beegom K H

(Tourism Club Coordinator)

Inaugural address : Mrs. Remadevi A

Vice-principal & Co-ordinator (IQAC)

Introducing Resource Persons : **Mr. Jithesh K S** (Director, CDC)

Session Handled : **Dr.Dileep M R** 

Associate Professor & Vice Principal Pazhassiraja College, Pulpally, Wayanad

ALICU

QA Session, Moderator : Mr. Jithesh K S (Director, CDC)

Vote of Thanks : Mrs. Sheeba Michael

MUSLIN

(Dean of Student Welfare)

National Anthem

WEBINAR REPORT

The national webinar on "Tourism: Prospects and challenges" for Academicians, Faculty members, and students of different disciplines was conducted on 23-07-2020 by Tourism Club in association with IQAC, M E S College, Erumely