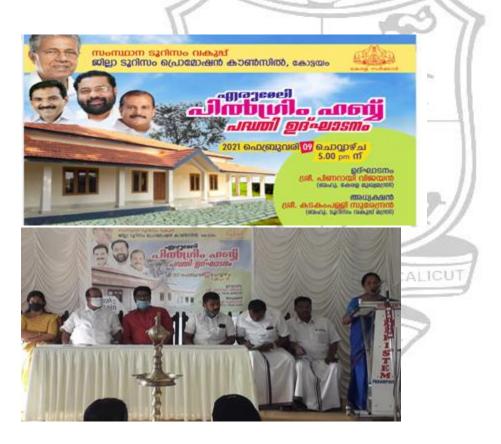

Erumely Pilgrim Hub Project Inauguration program conducted by the State Tourism Department in association with DTPC, Kottayam at Erumely on 19 th February 2021. On this occasion, the anchor for the programme was provided by the tourism club of our college. Ms. Vineetha Raj poyka (tourism club member of 2nd year MSW) got this golden opportunity.