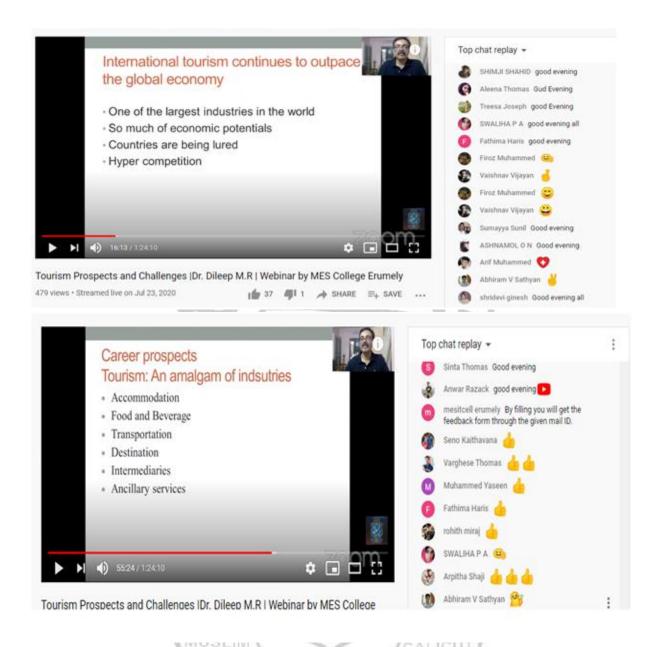

The Technical Session on "Tourism: Prospects and Challenges" was delivered by Resource person **Dr. Dileep M R** (Associate professor and Vice-principal, Travel & Tourism Management, Pazhassiraja College, Pulpally, Wayanad.)

The webinar began with the different kinds of prospects tourism has provided. Subsequently explains various topics like different types of tourism, the economic potential of tourism, the fastest growth in exports, invisible exports/significance of tourism, economic potential and benefits of tourism, the socio-cultural significance of tourism such as -better set of amenities, increase in quality life, poverty alleviation, preservation and restoration of art and art forms, cultural exchange,covid19 crises, the impact of global tourism, covid 19 impacts, challenges in tourism, etc.

In the end, he explained the scope of tourism, including the topics like career prospects of tourism in accommodation, food and beverage, transportation, destination, intermediaries, and auxiliary service such as the shopping and guiding sector in detail