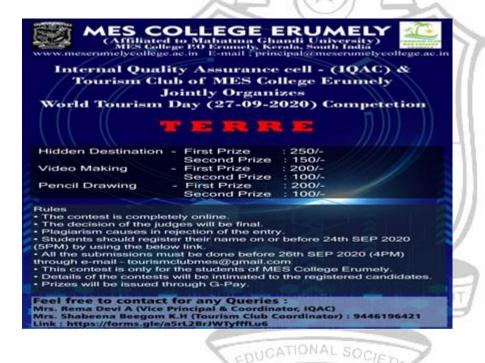

## **World Tourism Day Celebration**

.As part of World Tourism Day (27/9/2020), the Tourism Club of our college conducted numerous online competitions like 'Hidden destination, video making and drawing competition' for our students on 26/9/2020. Around 15 students participated in these competitions.

'Hidden destination' means the destination has immense tourism potential in terms of natural, cultural, religious, and historical importance, but it is not popular among the public as a tourism destination. Students were targeted to find out about this kind of place.

Video making – 2 minutes video making competition, Topic: "Ente Nadu"

Drawing competition – topic: 'World after corona'

The forwarded entries from the students are evaluated by

1. Mrs, Asha Jaison

Assistant Professor, Department of computer science

#### **Hidden Destination**

I prize : Anvar Razak (III year BCA)

II prize : Mary Dolly Mendez (II year Msc Electronics)

Video Making

I prize : Shanavas T M (III year BBA)

II prize : Mary Dolly Mendez (II year Msc Electronics)

### **Drawing competition**

I prize : Ashiq V Thaha (I1 year BBA)

II prize : Parvathy Babu (II year BBA)