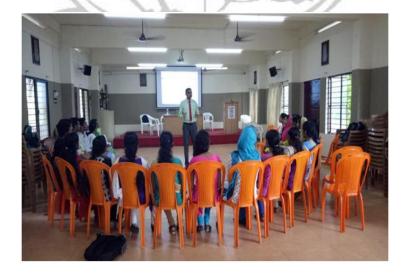

#### HOW TO ATTEND AN INTERVIEW AND GROUP DISCUSSION

The Career Guidance Cell and the Placement Cell of MES College Erumely organized a training programme on the topic "How to attend an Interview and Group Discussions" for final year UG students. The programme began with a prayer song. Mrs. Rekha Rajendran, coordinator of the Career Guidance Cell welcomed the virtual gathering. The event was attended by more than 50 Students. The inaugural session handled by Prof. Maheen MN, Principal MES College Erumely. He shared his ideas about different careers and placement programmes. The students were given an opportunity to clarify the doubts. The programme ended with the Vote of thanks delivered by Students Coordinator